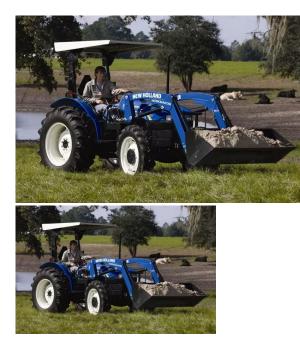

## New Holland Workmaster - Tier 3 Tractor

The New Holland WORKMASTER™ 40 Value compact tractors combine top performance with top value. They're built tough, are easy to operate and offer the features and options that suit your needs

## WORKMASTER™ 40

The New Holland WORKMASTER<sup>™</sup> 40 Value compact tractors combine top performance with top value. They're built tough, are easy to operate and offer the features and options that suit your needs.

The New Holland WORKMASTER<sup>™</sup> 40 Value compact tractors combine top performance with top value. They're built tough, are easy to operate and offer the features and options that suit your needs. No matter how you equip your WORKMASTER<sup>™</sup> tractor—with the gear or hydrostatic transmission—you can be sure you're getting the absolute best value for your dollar.