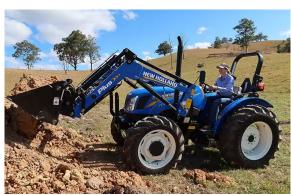

## **New Holland TT3.50**

The TT3.50 tractor has been designed for the Australian market following extensive local consultation, feedback, and input. Put simply, you could say the TT3 is a 'no-nonsense' machine for the budget focussed buyer. Characterised by smart design, rugged and robust construction, and efficient power, the TT3.50 delivers.

## TT3.50: COMPACT, POWERFUL PERFORMANCE

The TT3 tractor has been designed for the Australian market following extensive local consultation, feedback, and input. Put simply, you could say the TT3 is a 'no-nonsense' machine for the budget focussed buyer. Characterised by smart design, rugged and robust construction, and efficient power, the TT3.50 delivers.

In order to meet the requirements of today's demanding operators, the new model, delivering 50 horsepower offers modern styling, outstanding operator comfort and unsurpassed performance in its segment as well as the value and versatility customers have come to expect of New Holland.