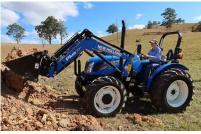

## **New Holland TT3.50**

The TT3.50 tractor has been designed for the Australian market following extensive local consultation, feedback, and input. Put simply, you could say the TT3 is a 'no-nonsense' machine for the budget focussed buyer. Characterised by smart design, rugged and robust construction, and efficient power, the TT3.50 delivers.

## TT3.50: COMPACT, POWERFUL PERFORMANCE

The TT3 tractor has been designed for the Australian market following extensive local consultation, feedback, and input. Put simply, you could say the TT3 is a 'no-nonsense' machine for the budget focussed buyer. Characterised by smart design, rugged and robust construction, and efficient power, the TT3.50 delivers.

In order to meet the requirements of today's demanding operators, the new model, delivering 50 horsepower offers modern styling, outstanding operator comfort and unsurpassed performance in its segment as well as the value and versatility customers have come to expect of New Holland.