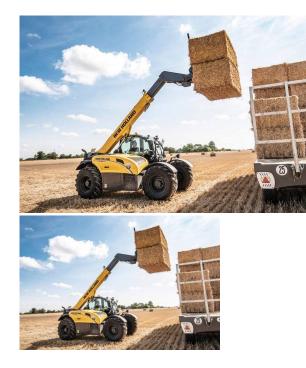

## **Telehandlers**

The TH7.42 Elite models are aimed at the most demanding operators who require maximum productivity and comfort at all times. Downtime is the enemy of productivity, that is why all TH telehandlers are engineered to minimise the need for routine maintenance for optimised dependability.