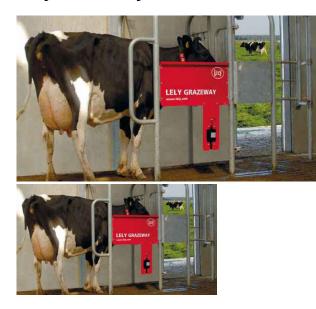

## Lely Grazeway

With the right strategy, grazing can be perfectly combined with automatic milking. The Lely Grazeway selection box is an essential tool for this. Cows choose for themselves whether and when they want to go out to pasture. The Grazeway then determines whether or not they can, using the Lely Qwes cow-recognition system.

## Lely Grazeway

With the right strategy, grazing can be perfectly combined with automatic milking. The Lely Grazeway selection box is an essential tool for this. Cows choose for themselves whether and when they want to go out to pasture.

The Grazeway offers outstanding user friendliness for you and stress-free selection for your cows. The selection box works with the same management system as the Lely Astronaut. In addition, the double-gate system is the same as the gate on the milking robot. You can also use the Grazeway for separating cows for treatment. You can programme this yourself through Lely Horizon on your mobile phone, while you are walking among the cows.