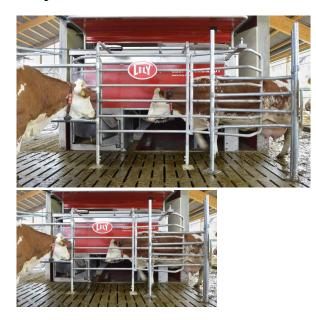

## Lely Astronaut

Lely Astronaut - Milking Naturally With free cow traffic, the cows decide themselves when to eat, drink, relax or be milked. This freedom allows cows to behave more naturally and in accordance to their own rhythm, leading to higher milk production and profitability.

## Lely Astronaut

## **Milking Robot**

A healthy and stress-free cow makes for more milk in the tank. That is why the Lely Astronaut was designed for cows. One of the features of the milking robot is the unique I-flow concept, which provides a straight route for cows.