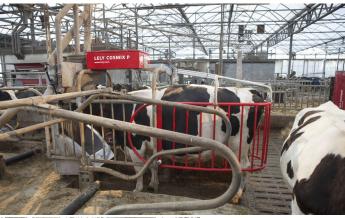

## **Lely Cosmix Concentrate Feeder**

Concentrate feeder for cows that deserve a little more. Higher milk yield, improved rumen health and efficient feeding: you get all of these with the Lely Cosmix. Every cow gets the portion of concentrate that it requires. Lely Horizon provides insights into the concentrate intake and helps improve the health of your animals.

## **Lely Cosmix**

By feeding according to cows' requirements, rumen health improves and milk yield rises. The Lely Cosmix, along with the Lely Astronaut, ensures that each cow receives the portion of concentrate it needs. Cows that do not consume enough during milking, heifers and dry cows get their concentrates from the Cosmix. Thanks to the Lely Qwes cow-recognition system, the Cosmix knows precisely how much concentrate the cow is allowed to be fed at any given time.