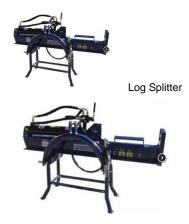

## **Log Splitters**

3 Point Linkage and 6.5hp Petrol Log Splitters with a 30-tonne splitting capacity, capable of both vertical and horizontal operation. Handles up to 26? log length and features an X-Wedge for efficient four-way splitting.

## Description

Wood splitters are designed for cutting unprocessed wood and cater to both domestic and commercial log splitting needs. Generally, wood tends to split more easily when it has been aged and should be cut into segments that will comfortably fit on your splitter's deck. Boasting a splitting force of up to 30 tonnes, SXM's log splitters are capable of handling any log they encounter.