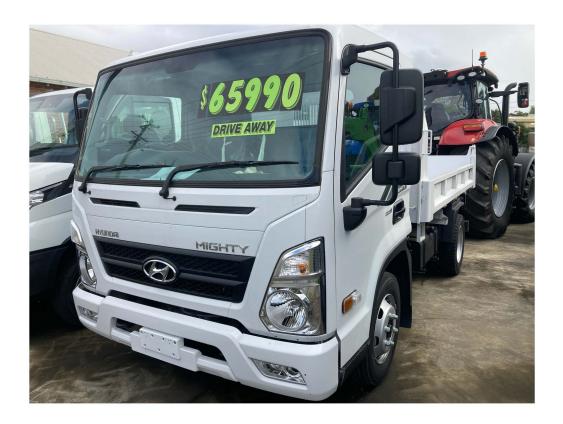

# HYUNDAI EX4 STD SWB TIPPER

## \$65,990 DRIVE AWAY

Stock # N08561

31A Bolong Road, Bomaderry, NSW, 2541

CALL 02 4421 7188

truckandtractor.com.au

2 / 3

### HYUNDAI EX4 STD SWB TIPPER

HYUNDAI EX4 STD SWB TIPPER

\$65,990 DRIVE AWAY Stock # N08561

IN STOCK AVAILABLE NOW CALL 02 4421 7188

Rating: Not Rated Yet

Price

Ask a question about this product

Manufacturer <u>Hyundai</u>

#### Description

Smartly designed exterior, wide, spacious cabin and sturdily built chassis, engineered to be the best-in-class. Every detail reflects Hyundai's commitment to innovation and quality. No matter what the job, Mighty is designed to help you get it done quickly.