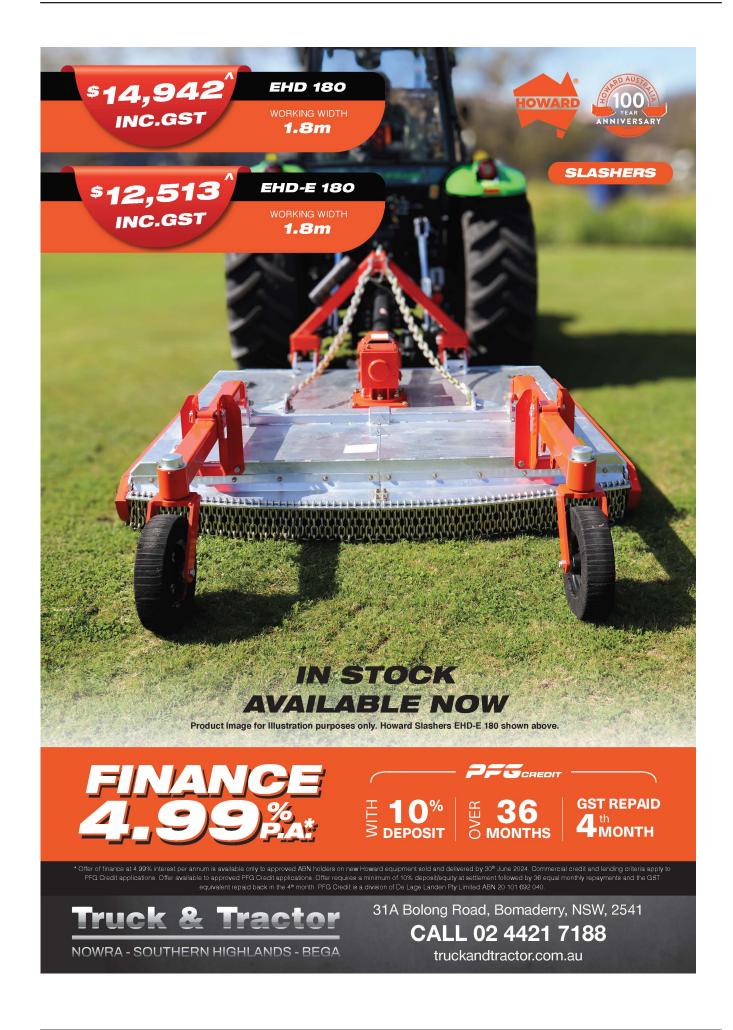

## HOWARD EHD, EHD-E SLASHERS

IN STOCK AVAILABLE NOW CALL 02 4421 7188

Rating: Not Rated Yet Price

Ask a question about this product

Description

EHD 180

Unlimited horsepower rating, as the gearbox is fully fabricated from steel and fitted with a forged, one piece blade beam spindle. This is all backed by a **2 Year Gearbox Warranty**.

The EHD is the preferred choice for many contractors and municipal users as it is built for optimum safety, performance and service life.

## EHD-E 180

HOWARD's **EHD E Series** is a model variant which utilises the body and blade beam from the EHD series together with a market standard transmission (gearbox and friction clutch) to produce a competitively priced slasher. The EHDE maintains all the benefits of the proven multi-leaf alloy spring steel blade beam. Now, you can have the legendary performance of an EHD with a more price conscious entry level spec.